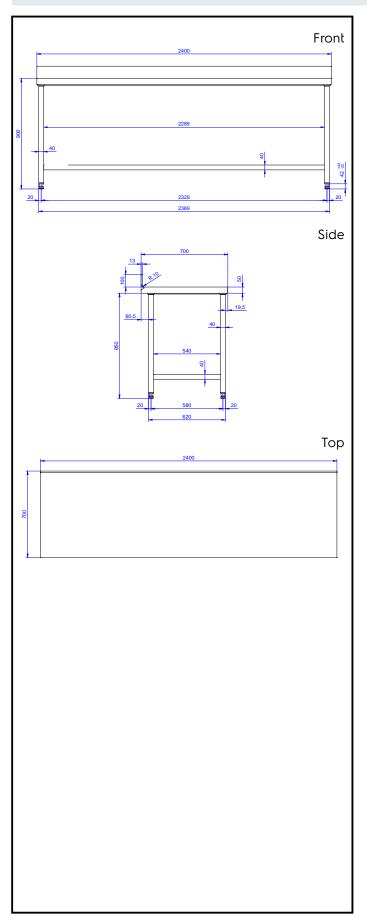

## **Key Information:**

External dimensions, Width:

133238 (TG2400UN) 2400 mm
External dimensions, Depth: 700 mm
External dimensions, Height: 1000 mm
Upstand Dimensions, Height: 13 mm
Upstand Dimensions, Radius: R=8
Worktop thickness: 50 mm
Net weight: 84 kg